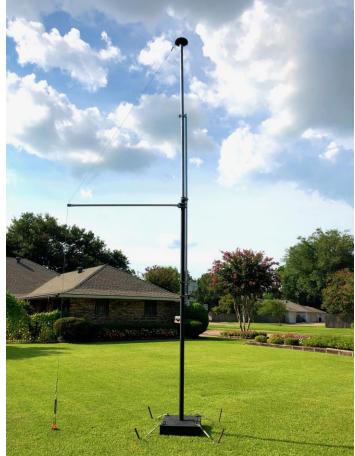

## Mega Tree Structures

- Center Pole
  - Supported upright post
     Steel, Galvanized, Water Pipe, Fencing, EMT, Flagpoles, Truss, Radio towers
- Conical Frame/Barrel
  - Concentric rings
    - Steel, EMT, PVC
    - Garland accent
- 2D Flat / Ribbon
  - Aluminum
  - Space restrictions

ChristmasExpo 2023

Content Copyright<sup>©</sup> Woodinville Wonderland

Remember, Christmas is not a time, rather a state of mil

COMPACT

STORAGE

ASSEMBLED

#### Mega Tree Structures