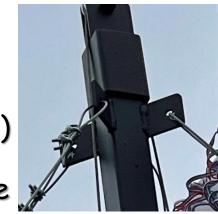

#### **Guy Wires**

- Wire rope/cable or Kevlar rope (non-stretch)
- Ensure adequate size cable for loads
- Ensure adequate attach points to Center Pole
- 3 or 4 wire set up
- Depending on center pole height, 1 or 2 points may be needed
- Consider using turnbuckles
- Tie a ribbon on the cable at eye level so as not to walk into them

Wire Cable Tensile Strengths 1/16" - 96# Working Load - Breaking 480# 3/32" - 184# Working Load - Breaking 1000# 1/8" - 840# Working Load - Breaking 2000#

Christmas Expo 2023

Content Copyright<sup>©</sup> Woodinville Wonderland