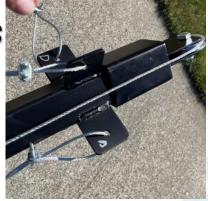

#### **Guy Wires**

- Wire rope/cable or Kevlar rope (non-stretch)
- Ensure adequate size cable for loads
- Ensure adequate attach points to Center Pole
- 3 or 4 wire set up
- Depending on center pole height, 1 or 2 points may be needed
- Consider using turnbuckles
- Tie a ribbon on the cable at eye level so as not to walk into them

Wire Cable Tensile Strengths 1/16" - 96# Working Load - Breaking 480# 3/32" - 184# Working Load - Breaking 1000# 1/8" - 840# Working Load - Breaking 2000#

Christmas Expo 2023

Content Copyright<sup>©</sup> Woodinville Wonderland