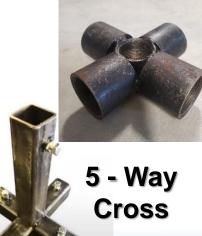

## Mega Tree Ground UP! - The Base

- Decision time; Permanent or Portable?
  - In ground
  - Frame
- 🕨 🔹 Portable Hole
  - Upright Pole Support
    - Threaded
    - Sleeved

Christmas Expo 2023

Content Copyright<sup>©</sup> Woodinville Wonderland

#### Mega Tree Base Ring

- Provides the Mega Trees:
  - Profile for the "cone" shape
    Aspect ratio is 2:1 or less
  - Attach point for light strips or strings
- Needs to be interfaced to the ground
- Needs to be centered/aligned with Center Pole
- Compensate for yard slope
- Many different implementations, DIY, Custom or ready made <u>Mattos Designs</u>
  - Bent PVC or EMT
  - Professionally bent aluminum or galvanized
  - Trampoline frames