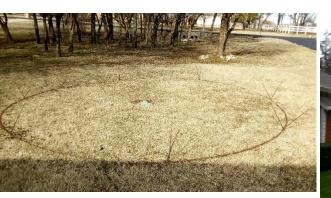

## Mega Tree Ground UP! - The Base

- Decision time; Permanent or Portable?
  - In ground
  - Frame
- 🕨 🔹 Portable Hole
  - Upright Pole Support
    - Threaded
    - Sleeved

Christmas Expo 2023

Content Copyright<sup>©</sup> Woodinville Wonderland

#### Mega Tree Base Ring

- Provides the Mega Trees:
  - Profile for the "cone" shape
    Aspect ratio is 2:1 or less
  - Attach point for light strips or strings
- Needs to be interfaced to the ground
- Needs to be centered/aligned with Center Pole
- Compensate for yard slope
- Many different implementations, DIY, Custom or ready made <u>Mattos Designs</u>
  - Bent PVC or EMT
  - Professionally bent aluminum or galvanized
  - Trampoline frames