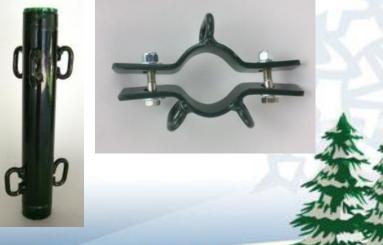

#### Mega Tree Base Ring

- Provides the Mega Trees:
  - Profile for the "cone" shape
    Aspect ratio is 2:1 or less
  - Attach point for light strips or strings
- Needs to be interfaced to the ground
- Needs to be centered/aligned with Center Pole
- Compensate for yard slope
- Many different implementations, DIY, Custom or ready made <u>Mattos Designs</u>
  - Bent PVC or EMT
  - Professionally bent aluminum or galvanized
  - Trampoline frames

### Mega Tree Base Ring

- Strip or string Attachment
- Tensioning
  - J-Hooks
  - Bungee cords
  - Turnbuckle

ChristmasExpo 2023

Content Copyright© Woodinville Wonderland