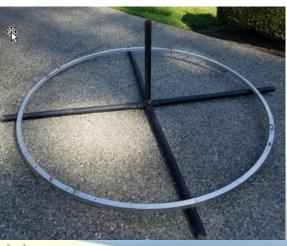

#### Mega Tree Base Ring

- Provides the Mega Trees:
  - Profile for the "cone" shape
    Aspect ratio is 2:1 or less
  - Attach point for light strips or strings
- Needs to be interfaced to the ground
- Needs to be centered/aligned with Center Pole
- Compensate for yard slope
- Many different implementations, DIY, Custom or ready made <u>Mattos Designs</u>
  - Bent PVC or EMT
  - Professionally bent aluminum or galvanized
  - Trampoline frames

### Mega Tree Base Ring

- Strip or string Attachment
- Tensioning
  - J-Hooks
  - Bungee cords
  - Turnbuckle

ChristmasExpo 2023

Content Copyright© Woodinville Wonderland