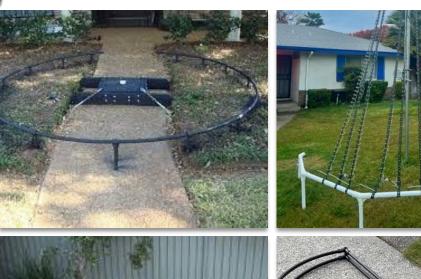

#### Mega Tree Base Ring

- Provides the Mega Trees:
  - Profile for the "cone" shape
    Aspect ratio is 2:1 or less
  - Attach point for light strips or strings
- Needs to be interfaced to the ground
- Needs to be centered/aligned with Center Pole
- Compensate for yard slope
- Many different implementations, DIY, Custom or ready made <u>Mattos Designs</u>
  - Bent PVC or EMT
  - Professionally bent aluminum or galvanized
  - Trampoline frames

### Mega Tree Base Ring

- Strip or string Attachment
- Tensioning
  - J-Hooks
  - Bungee cords
  - Turnbuckle

ChristmasExpo 2023

Content Copyright© Woodinville Wonderland