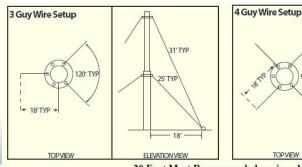

#### **Guy Wires**

- Wire rope/cable or Kevlar rope (non-stretch)
- Ensure adequate size cable for loads
- Ensure adequate attach points to Center Pole
- 3 or 4 wire set up
- Depending on center pole height, 1 or 2 points may be needed
- Consider using turnbuckles
- Tie a ribbon on the cable at eye level so as not to walk into them

Wire Cable Tensile Strengths 1/16" - 96# Working Load - Breaking 480# 3/32" - 184# Working Load - Breaking 1000# 1/8" - 840# Working Load - Breaking 2000#

Christmas Expo 2023

Content Copyright<sup>©</sup> Woodinville Wonderland

ELEVATION VIE

- Guy Wire technique for limited space;
  - "Monkey Bars" can be used
- Walter Monkhouse has a great presentation delivered at Christmas Expo in 2018 that has a WEALTH of data and input for guy wires and anchors. If interested, I have an edited copy and can provide it to you.