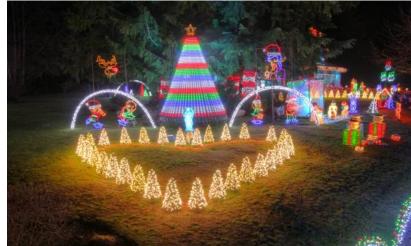

#### What is a Mega Tree?

- Bueller?..... Bueller?
- Is it Conical? Is it Flat?
- Is it Squatty? Is it Slender?
- Is it RGBW? LED? Incandescent?
   It Can Be..... However....
- Major investment and addition to Display
  Time and \$\$
- Centerpiece or focal point of Displays
  - Serve as an anchor for vignettes
- In reality, its just a **BIG** Tree

 Your Implementation... and Execution..... makes it MEGA!

Christmas Expo 2023

- Overview
- Location / Focal
- Size has an impact
- Structures
- Ground UP! The Base
- Base Ring
- Topper
- Pixel Strips
- Safety
- My Tree(s)
- Resources

#### Mega Tree Overview

- 3 Structure Categories
  - Center Pole Trees
  - Frame or Barrel Trees (hollow center)
  - Flat / 2D / Ribbon Trees
- Conical circumference
  - 180 270 360 degrees
- Height = 10' to "Infinity!.... And Beyond!"
- Any light technology can be used
  - RGB7Pixel
  - LED (M5/M6/C6)
  - Rope (Incandescent or LED)
- Several different "implementations"