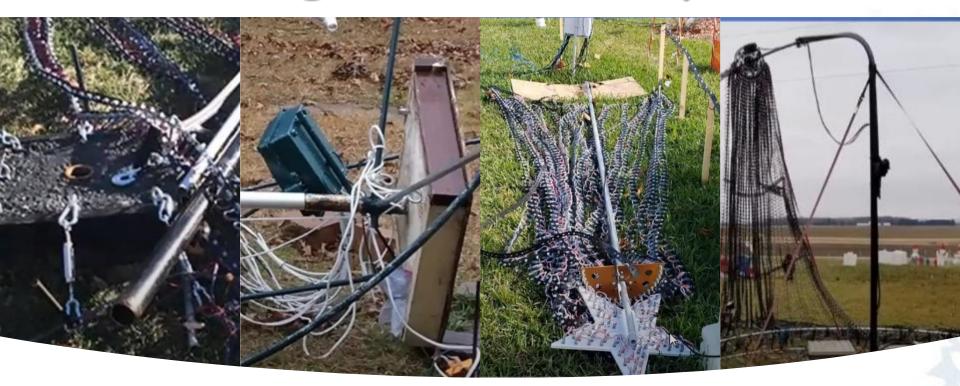

Christmas Expo 2023

Content Copyright<sup>©</sup> Woodinville Wonderland

- Securing your investment is a 3-legged stool:

  - Buse
    Guy Wires
    Anchors
- Do not skimp in this area!

#### **Guy Wires**

- Wire rope/cable or Kevlar rope (non-stretch)
- Ensure adequate size cable for loads
- Ensure adequate attach points to Center Pole
- 3 or 4 wire set up
- Depending on center pole height, 1 or 2 points may be needed
- Consider using turnbuckles
- Tie a ribbon on the cable at eye level so as not to walk into them

Christmas Expo 2023

Content Copyright<sup>©</sup> Woodinville Wonderland

- Anchors & Techniques
- Be sure you take into account your soil and weather conditions
  - <u>American Earth Anchor</u>
     <u>Penetrator</u>
  - Custom EMT straps with hole large enough to use Penetrators
  - Rebar / Concrete form stakes
    - Rebar "X" wired together
    - Concrete stakes can be customized with eye loops

Picture courtesy Tom Gore

Christmas Expo 2023

Content Copyright<sup>©</sup> Woodinville Wonderland

- Anchor (Con't)
  - Auger Ground Anchor
  - Spiral Ground Anchor 3++++
  - Ratchet Straps or <u>Mattos Anchor Ease Kit</u>
  - Tent stakes
    - We look forward to your post in the future!
- Where the tops are out of the ground, paint or cap, they are trip hazards