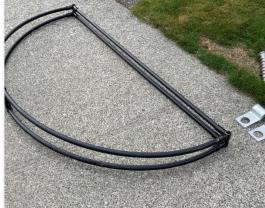

#### Mega Tree Base Ring

- Provides the Mega Trees:
  - Profile for the "cone" shape
    Aspect ratio is 2:1 or less
  - Attach point for light strips or strings
- Needs to be interfaced to the ground
- Needs to be centered/aligned with Center Pole
- Compensate for yard slope
- Many different implementations, DIY, Custom or ready made <u>Mattos Designs</u>
  - Bent PVC or EMT
  - Professionally bent aluminum or galvanized
  - Trampoline frames

### Mega Tree Base Ring

- Strip or string Attachment
- Tensioning
  - J-Hooks
  - Bungee cords
  - Turnbuckle

ChristmasExpo 2023

Content Copyright© Woodinville Wonderland