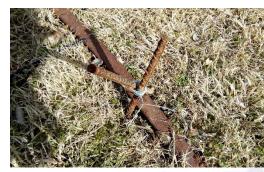

Christmas Expo 2023

Content Copyright<sup>©</sup> Woodinville Wonderland

- Anchors & Techniques
- Be sure you take into account your soil and weather conditions
  - <u>American Earth Anchor</u>
     <u>Penetrator</u>
  - Custom EMT straps with hole large enough to use Penetrators
  - Rebar / Concrete form stakes
    - Rebar "X" wired together
    - Concrete stakes can be customized with eye loops