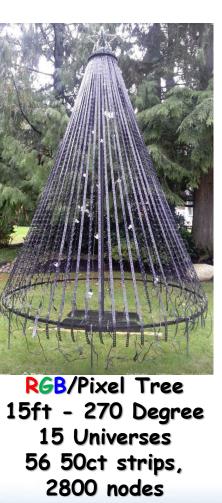

### Mega Tree Size

- Viewing distances needs to be considered
  - On sidewalk in front (short distance)
  - On street or parking (long distance)
- Fullness/denisty of the tree
  - Determines the number of strings/strips
  - Determines controller channels or ports
- Light string lengths need to be considered
  - M5/M6 50ct string at 4" spacing = 17ft
  - **RGB** pixels strips
    - 50 Pixels at 2 inch spacing = 8.3ft 100 Pixels at 1 inch spacing = 8.3ft

    - 100 pixels at 1.5 inch spacing = 12.5ft 100 pixels at 2 inch spacing = 16.6ft

    - Impact on power injection
- **Base Ring diameter**

Christmas Expo 2023