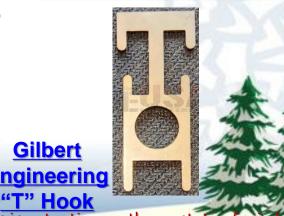

# Mega Tree Toppers

- A.K.A. Hook Head
- Many types; DIY & Off the Shelf
- Slide or hard mount (fixed)
  Slide = winch; ensure sufficient
  - Slide = winch; ensure sufficient lift capability
- Consider the weight if steel
- Consider the weight of the lights and the downforce from lights
- 180 or 360 degrees to match tree style

ChristmasExpo 2023

Content Copyright<sup>©</sup> Woodinville Wonderland