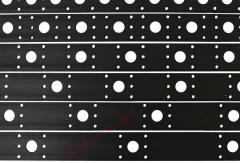

#### Mega Tree RGB Pixel Strips Boscovo

- Pixel Strips are sold in bulk rolls by most pixel vendors
- User can cut to length or vendor can cut for you
- Spacing between nodes can be created by end user or vendors supply different spacing to include custom order spacings

MISR

zes Shown - Available From .7" to 8" Inches

Christmas Expo 2023

Content Copyright<sup>©</sup> Woodinville Wonderland

Remember, Christmas is not a time, rather a

- Each year there are tales of wooh as Mom Nature can be a bitch....
- Preserve your investment Do it RIGHT the first time!
- Over design and do not cut corners