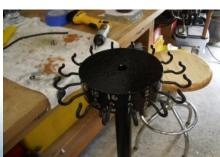

#### Mega Tree Base Ring

- Provides the Mega Trees:
  - Profile for the "cone" shape
    Aspect ratio is 2:1 or less
  - Attach point for light strips or strings
- Needs to be interfaced to the ground
- Needs to be centered/aligned with Center Pole
- Compensate for yard slope
- Many different implementations, DIY, Custom or ready made <u>Mattos Designs</u>
  - Bent PVC or EMT
  - Professionally bent aluminum or galvanized
  - Trampoline frames

### Mega Tree Base Ring

- Strip or string Attachment
- Tensioning
  - J-Hooks
  - Bungee cords
  - Turnbuckle

ChristmasExpo 2023

Content Copyright© Woodinville Wonderland