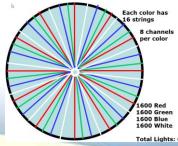

# My Mega Tree(s)

Original Vertical Mega Tree 12ft RGBW LED strings 32 LOR Channels

ChristmasExpo 2023

1600 Red 1600 Green 1600 Blue 1600 White 1600 White 1600 White 1600 White 1600 White 1600 Controllers & nodes