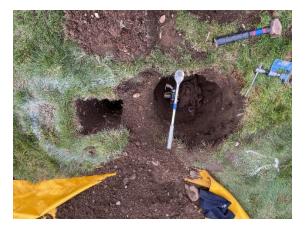

## Mega Tree Ground UP! - The Base

- Decision time; Permanent or Portable?
  - In ground
  - Frame
- 🕨 🔹 Portable Hole
  - Upright Pole Support
    - Threaded
    - Sleeved

Christmas Expo 2023

Content Copyright<sup>©</sup> Woodinville Wonderland

Christmas Expo 2023

Content Copyright<sup>©</sup> Woodinville Wonderland

- Anchors & Techniques
- Be sure you take into account your soil and weather conditions
  - <u>American Earth Anchor</u>
     <u>Penetrator</u>
  - Custom EMT straps with hole large enough to use Penetrators
  - Rebar / Concrete form stakes
    - Rebar "X" wired together
    - Concrete stakes can be customized with eye loops

Picture courtesy Tom Gore

Christmas Expo 2023

Content Copyright<sup>©</sup> Woodinville Wonderland

- Anchor (Con't)
  - Auger Ground Anchor
  - Spiral Ground Anchor 3++++
  - Ratchet Straps or <u>Mattos Anchor Ease Kit</u>
  - Tent stakes
    - We look forward to your post in the future!
- Where the tops are out of the ground, paint or cap, they are trip hazards