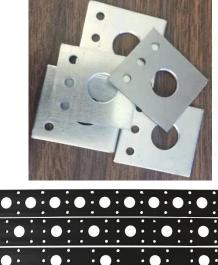

#### Mega Tree RGB Pixel Strips Boscovo

- Pixel Strips are sold in bulk rolls by most pixel vendors
- User can cut to length or vendor can cut for you
- Spacing between nodes can be created by end user or vendors supply different spacing to include custom order spacings

MISR

zes Shown - Available From .7" to 8" Inches

Christmas Expo 2023

Content Copyright<sup>©</sup> Woodinville Wonderland

Remember, Christmas is not a time, rather a

- Each year there are tales of wooh as Mom Nature can be a bitch....
- Preserve your investment Do it RIGHT the first time!
- Over design and do not cut corners