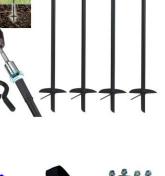

Picture courtesy Tom Gore

Christmas Expo 2023

Content Copyright<sup>©</sup> Woodinville Wonderland

- Anchor (Con't)
  - Auger Ground Anchor
  - Spiral Ground Anchor 3++++
  - Ratchet Straps or <u>Mattos Anchor Ease Kit</u>
  - Tent stakes
    - We look forward to your post in the future!
- Where the tops are out of the ground, paint or cap, they are trip hazards