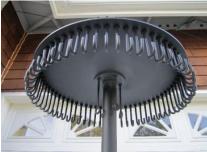

#### Mega Tree Base Ring

- Provides the Mega Trees:
  - Profile for the "cone" shape
    Aspect ratio is 2:1 or less
  - Attach point for light strips or strings
- Needs to be interfaced to the ground
- Needs to be centered/aligned with Center Pole
- Compensate for yard slope
- Many different implementations, DIY, Custom or ready made <u>Mattos Designs</u>
  - Bent PVC or EMT
  - Professionally bent aluminum or galvanized
  - Trampoline frames

### Mega Tree Base Ring

- Strip or string Attachment
- Tensioning
  - J-Hooks
  - Bungee cords
  - Turnbuckle

ChristmasExpo 2023

Content Copyright© Woodinville Wonderland