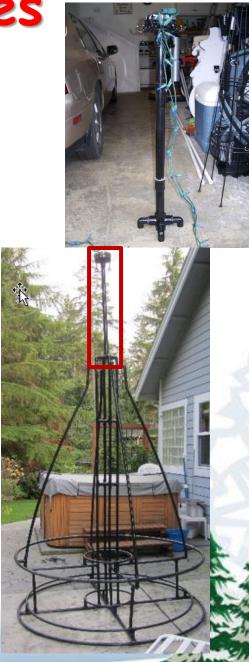

## Mega Tree Structures

- Center Pole
  - Supported upright post
     Steel, Galvanized, Water Pipe, Fencing, EMT, Flagpoles, Truss, Radio towers
- Conical Frame/Barrel
  - Concentric rings
    - Steel, EMT, PVC
    - Garland accent
- 2D Flat / Ribbon
  - Aluminum
  - Space restrictions

## Mega Tree Ground UP! - The Base

- Decision time; Permanent or Portable?
  - In ground
  - Frame
- 🕨 🔹 Portable Hole
  - Upright Pole Support
    - Threaded
    - Sleeved

Christmas Expo 2023

Content Copyright<sup>©</sup> Woodinville Wonderland

#### Mega Tree Base Ring

- Provides the Mega Trees:
  - Profile for the "cone" shape
    Aspect ratio is 2:1 or less
  - Attach point for light strips or strings
- Needs to be interfaced to the ground
- Needs to be centered/aligned with Center Pole
- Compensate for yard slope
- Many different implementations, DIY, Custom or ready made <u>Mattos Designs</u>
  - Bent PVC or EMT
  - Professionally bent aluminum or galvanized
  - Trampoline frames