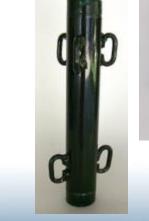

#### Mega Tree Base Ring

- Provides the Mega Trees:
  - Profile for the "cone" shape
    Aspect ratio is 2:1 or less
  - Attach point for light strips or strings
- Needs to be interfaced to the ground
- Needs to be centered/aligned with Center Pole
- Compensate for yard slope
- Many different implementations, DIY, Custom or ready made <u>Mattos Designs</u>
  - Bent PVC or EMT
  - Professionally bent aluminum or galvanized
  - Trampoline frames

### Mega Tree Base Ring

- Strip or string Attachment
- Tensioning
  - J-Hooks
  - Bungee cords
  - Turnbuckle

ChristmasExpo 2023

Content Copyright© Woodinville Wonderland